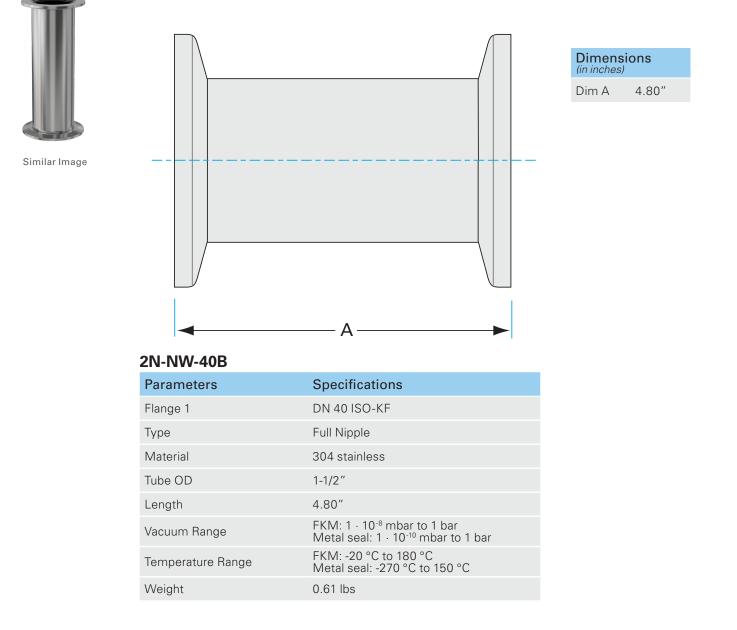

# **ISO-KF full nipple** NW-40 full nipple

Part number: 2N-NW-40B

#### **ISO-KF full nipple** NW-40 full nipple

- ISO-KF flanges are manufactured in accordance with DIN 28403 and ISO 2861
- Most common standard lengths and sizes listed
- Many others available, including a range of 316L material and preps for metric tubing
- Contact us at 800-824-4166 if you can't find exactly what you need